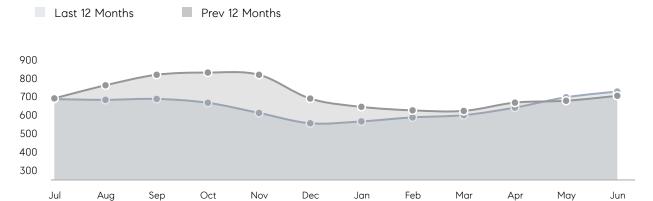

| 27        | 36        | -25%     |
|                | % OF ASKING PRICE  | 103%      | 100%      |          |
|                | AVERAGE SOLD PRICE | \$810,700 | \$842,474 | -4%      |
|                | # OF CONTRACTS     | 38        | 29        | 31%      |
|                | NEW LISTINGS       | 46        | 65        | -29%     |
| Condo/Co-op/TH | AVERAGE DOM        | 29        | 49        | -41%     |
|                | % OF ASKING PRICE  | 99%       | 99%       |          |
|                | AVERAGE SOLD PRICE | \$684,489 | \$668,846 | 2%       |
|                | # OF CONTRACTS     | 143       | 166       | -14%     |
|                | NEW LISTINGS       | 296       | 322       | -8%      |

Jun 2022

Jun 2021

% Change

# Jersey City

JUNE 2022

### Monthly Inventory



Dec

Mar

May

Jun

Nov

### Contracts By Price Range

Sep

Aug



### Listings By Price Range



# COMPASS



Compass makes no representations or warranties, express or implied, with respect to future market conditions or prices of residential product at the time the subject property or any competitive property is complete and ready for occupancy or with respect to any report, study, finding, recommendation or other information provided by Compass herein. Moreover, no warranty, express or implied, is made or should be assumed regarding the accuracy, adequacy, completeness, legality, reliability, merchantability or fitness for a particular purpose of any information, in part or whole, contained herein. All material is presented with the understanding that Compass shall not be deemed to p