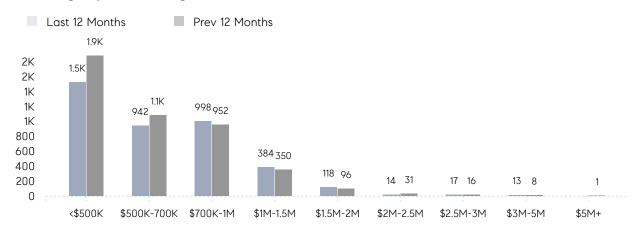

00%      |          |
|                | AVERAGE SOLD PRICE | \$810,700 | \$842,474 | -4%      |
|                | # OF CONTRACTS     | 38        | 29        | 31%      |
|                | NEW LISTINGS       | 46        | 65        | -29%     |
| Condo/Co-op/TH | AVERAGE DOM        | 29        | 49        | -41%     |
|                | % OF ASKING PRICE  | 99%       | 99%       |          |
|                | AVERAGE SOLD PRICE | \$684,489 | \$668,846 | 2%       |
|                | # OF CONTRACTS     | 143       | 166       | -14%     |
|                | NEW LISTINGS       | 296       | 322       | -8%      |

Jun 2022

Jun 2021

% Change

# Jersey City

JUNE 2022

### Monthly Inventory



Dec

Mar

May

Jun

Nov

### Contracts By Price Range

Sep

Aug



### Listings By Price Range



# COMPASS



Compass makes no representations or warranties, express or implied, with respect to future market conditions or prices of residential product at the time the subject property or any competitive property is complete and ready for occupancy or with respect to any report, study, finding, recommendation or other information provided by Compass herein. Moreover, no warranty, express or implied, is made or should be assumed regarding the accuracy, adequacy, completeness, legality, reliability, merchantability or fitness for a particular purpose of any information, in part or whole, contained herein. All material is presented with the understanding that Compass shall not be deemed to provide legal, accounting or other professional services. This is not intended to solicit the purch