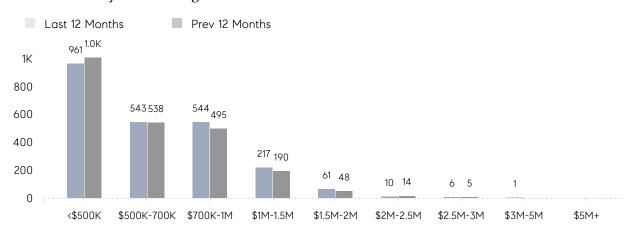

F ASKING PRICE  | 103%      | 100%      |          |
|                | AVERAGE SOLD PRICE | \$810,700 | \$842,474 | -4%      |
|                | # OF CONTRACTS     | 38        | 29        | 31%      |
|                | NEW LISTINGS       | 46        | 65        | -29%     |
| Condo/Co-op/TH | AVERAGE DOM        | 29        | 49        | -41%     |
|                | % OF ASKING PRICE  | 99%       | 99%       |          |
|                | AVERAGE SOLD PRICE | \$684,489 | \$668,846 | 2%       |
|                | # OF CONTRACTS     | 143       | 166       | -14%     |
|                | NEW LISTINGS       | 296       | 322       | -8%      |

Jun 2022

Jun 2021

% Change

# Jersey City

JUNE 2022

### Monthly Inventory



Dec

Mar

May

Jun

Nov

### Contracts By Price Range

Sep

Aug



### Listings By Price Range



# COMPASS



Compass makes no representations or warranties, express or implied, with respect to future market conditions or prices of residential product at the time the subject property or any competitive property is complete and ready for occupancy or with respect to any report, study, finding, recommendation or other information provided by Compass herein. Moreover, no warranty, express or implied, is made or should be assumed regarding the accuracy, adequacy, completeness, legality, reliability, merchantability or fitness for a particular purpose of any information, in part or whole, contained herein. All material is presented with the understanding that Compass shall not be deemed to provide legal, accounting or other professional services. This is no